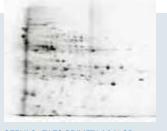

SERVAGe/<sup>™</sup> TG PRiME<sup>™</sup> 14 % 2D vertical mini gel stained with SERVA HPE<sup>™</sup> Lightning Red

A = Absorption spectrum of conjugated form of SERVA Lightning Red

E = Emission spectrum of conjugated form SERVA Lightning Red