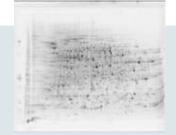

2D HPE™ Large Gel 12.5 % stained with HPE Silver Staining Kit

2D HPE<sup>™</sup> Large Gel NF 12.5 %, stained with SERVA Purple

SERVAGeI<sup>™</sup> TG PRiME<sup>™</sup> 14 % 2D vertical mini gel stained with SERVA HPE<sup>™</sup> Coomassie Staining Kit