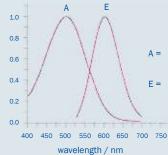

SERVAGe/<sup>™</sup> TG PRiME<sup>™</sup> 14 % 2D vertical mini gel stained with SERVA HPE<sup>™</sup> Lightning Red

A = Absorption spectrum of conjugated form of SERVA Lightning Red

E = Emission spectrum of conjugated form SERVA Lightning Red