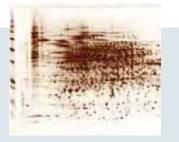

2D HPE™ Large Gel 12.5 % stained with HPE Silver Staining Kit

2D HPE<sup>™</sup> Large Gel NF 12.5 %, stained with SERVA Purple

SERVAGeI<sup>™</sup> TG PRiME<sup>™</sup> 14 % 2D vertical mini gel stained with SERVA HPE<sup>™</sup> Coomassie Staining Kit