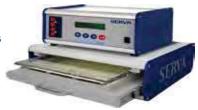

#### **SERVA BlueStain**

Stains all gels and membranes - accurate and reproducible

For 1D SDS and native PAGE, 2D and IEF gels, DNA gels

Suitable for the whole range of currently applied staining methods

For short or long time incubations – even over night

Supplies up to 10 liquids in volumes up to 500 ml each

Maintenance-free, quiet mechanics for moving the staining platform

Smart design – made in Germany

| Product                            | Size   | Cat. no. |
|------------------------------------|--------|----------|
| SERVA BlueStain                    | 1 unit | BST-01   |
| SERVA BlueStain Pharma Upgrade Kit | 1 unit | BST-PU   |
| SERVA BlueStain Spare Part Kit     | 1 kit  | BST-R01  |