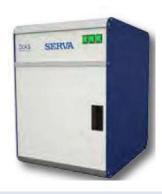

## **Digital Imaging and Analysis System**

Fast and convenient gel documentation system

Includes darkroom cabinet, UV filter, digital SLR camera

Optional available: UV-, white and blue light transilluminator, epiwhite-light, LabImage 1D analysis software

| Product                                 | Size     | Cat. no. |
|-----------------------------------------|----------|----------|
| Digital Imaging and Analysis System III | 1 system | DIAS-III |