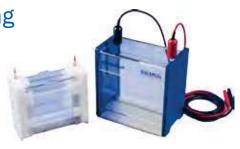

#### **HPE™** BlueHorizon™

- Highly sophisticated flatbed system for horizontal electrophoresis
- High capacity cooling plate for highest resolution and band sharpness
- Suitable for gels up to 260 mm x 205 mm
- For 1D and 2D SDS PAGE, for high voltage applications like IEF
- Wide range of horizontal precast gels available
- Platinised electrodes with variable spacing depending on the application
- Samples easy to load, low buffer consumption
- Stackable, up to four units under the control of one power supply and one chiller
- Smart design made in Germany

| Product                                                               | Size     | Cat. no. |
|-----------------------------------------------------------------------|----------|----------|
| HPE™ BlueHorizon™                                                     | 1 unit   | HPE-BH   |
| HPE™ BlueHorizon™ System                                              |          |          |
| (including HPE™ BlueHorizon™, HPE™ Cooling Unit, BluePower™ 3000 HPE™ | 1 system | HPE-BSYS |
| Power Supply)                                                         |          |          |