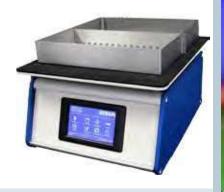

#### **SERVA BlueStain**

Stains all gels and membranes - accurate and reproducible

For 1D SDS and native PAGE, 2D and IEF gels, DNA gels

Suitable for the whole range of currently applied staining methods

For short or long time incubations – even over night

Supplies up to 10 liquids in volumes up to 500 ml each

Maintenance-free, quiet mechanics for moving the staining platform

Smart design – made in Germany

| Product                            | Size   | Cat. no. |
|------------------------------------|--------|----------|
| SERVA BlueStain                    | 1 unit | BST-01   |
| SERVA BlueStain Pharma Upgrade Kit | 1 unit | BST-PU   |
| SERVA BlueStain Spare Part Kit     | 1 kit  | BST-R01  |