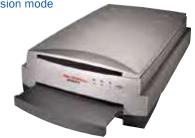

### **BIO-5000 Plus VIS Gel Scanner**

Leak-free holder for scanning wet electrophoresis gels in transmission mode

Scanning of stained blot membranes in reflection mode

CCD image sensor

Resolution up to 4,800 dpi

Dynamic range over approx. 3.7 O.D. units

Auto-focus for highest image quality

Easy-to-use scanning software

Scanning area up to 216 mm x 254 mm

| Product                       | Size   | Cat. no.  |
|-------------------------------|--------|-----------|
| BIO-5000 Plus VIS Gel Scanner | 1 unit | BIO-5000P |